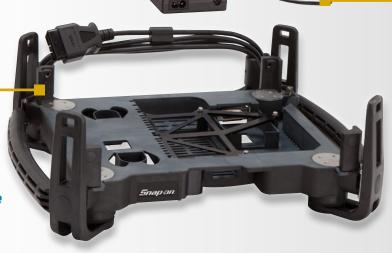

#### Snap-on® Backpack

- Custom designed with the technician in mind
- Offers additional level of PC protection
- Houses Vehicle Interface Module (VIM) and AC/DC power converter
- **Provides DLC cable management, on-board DC cable, and cable storage**

#### **AC/DC Power Supply**

- Integrated into backpack for easy accessibility
- Allows PC to be charged from 120V AC or 12V DC power source

#### **Drew Technologies Vehicle Interface Module**

- Provides data connectivity between vehicle and PC
- **Housed inside backpack**
- Supports all 1996 & newer vehicles