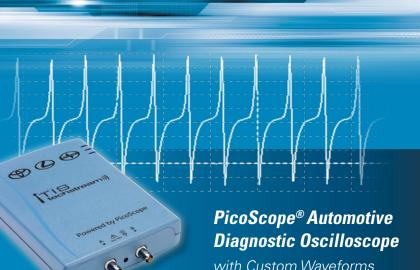

#### **NEW! PicoScope® Automotive Diagnostic Oscilloscope**

- Available in 2 or 4 channel
- **Custom known good waveform library**
- Best in-class automotive oscilloscope
- **Kit includes:** 
  - 4000 Series PicoScope module
  - High amp current clamp
  - Low amp current clamp
  - Upgraded lead set
  - 6 year warranty

NOTE: One PicoScope will be shipped with your initial Techstream 2.0 order. Additional PicoScopes can be ordered.