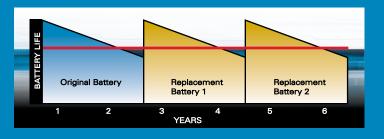

#### NEW! Battery Replacement Program

Battery life is critical for productivity.

Techstream 2.0 offers an industry leading 8+ hour battery life. As your Techstream battery wears, warranty replacements are available under the NBDR program.